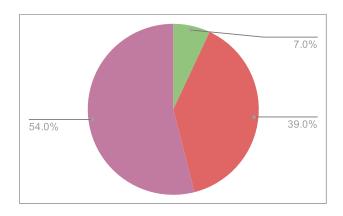

| Revenue:                        | \$ Amount | % of Total |
|---------------------------------|-----------|------------|
| Church Support                  | \$30,215  | 7%         |
| Individual Support              | \$161,346 | 39%        |
| Fundraising Income - All Events | \$221,451 | 54%        |
| Total Revenue:                  | \$413,012 |            |