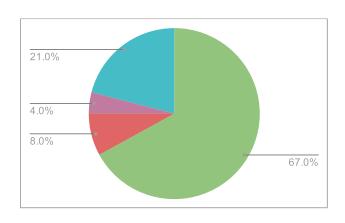

## LIGHT OF HOPE - HOME & SCHOOL FOR GIRLS

FINANCIAL SUMMARY
JANUARY 1, 2021 - DECEMBER 31, 2021

| Expenses:                     | \$ Amount | % of Total |
|-------------------------------|-----------|------------|
| Kenya General Operating Costs | \$277,089 | 67%        |
| High School and College Costs | \$31,479  | 8%         |
| Other Costs of Operations:    |           |            |
| Fundraising                   | \$17,674  | 4%         |
| Management and General        | \$85,798  | 21%        |
| Total Expenses:               | \$412,040 |            |